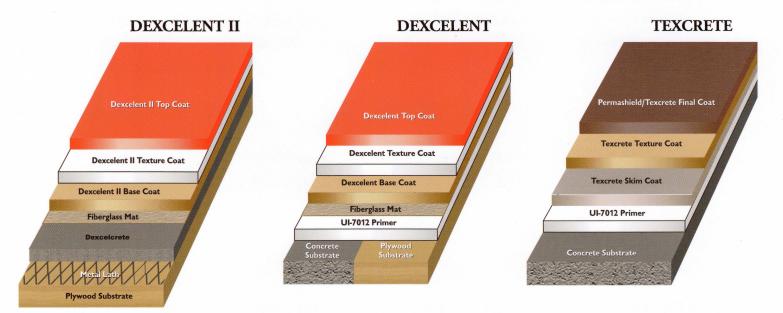

| ACRYLIC SYSTEM           | DESCRIPTION                                                                                                         | USE                                                                                                                      |
|--------------------------|---------------------------------------------------------------------------------------------------------------------|--------------------------------------------------------------------------------------------------------------------------|
| DEXCELENT                | Environmentally friendly, water-based acrylic plus fiberglass reinforced system for concrete or plywood substrates. | Sundecks, balconies, elevated<br>walkways, courtyards, and stairways<br>subject to pedestrian traffic.                   |
| DEXCELENT II             | Class-A fire retardant, weather resistant pedestrian deck and roof waterproof system over plywood substrates.       | Special construction plywood roof decks subject to pedestrian traffic.                                                   |
| DEXCELCRETE Underlayment | Acrylic polymer modified cement underlayment for polyurethane or acrylic coating systems.                           | Special duty roof top deck surfaces over new plywood substrates, or existing urethane/plywood systems.                   |
| TEXCRETE                 | Decorative, acrylic polymer modified, cememtitious, textured system designed for the repair of concrete substrates. | To repair and subsequently protect and beautify concrete surfaces such as swimming pool decks, courtyards, and walkways. |