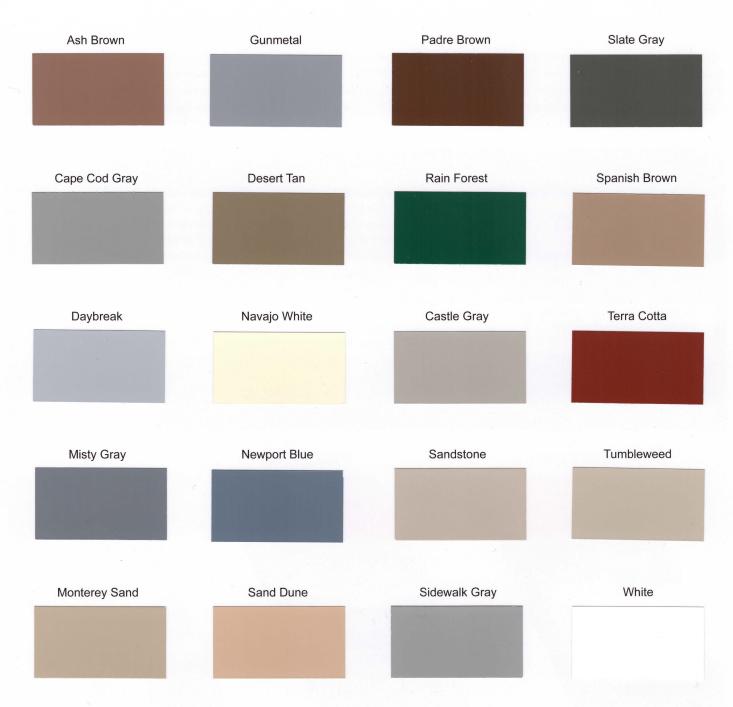

## **Urethane Polymers International**

20 Standard Colors Available for the Dexcelent and Dexcelent II Fire Retardent Walking Deck and Roof Covering

Applied colors may vary due to differences in surface texture, lighting and method of application. This color chart approximates actual colors and is as accurate as production limitations allow. It is necessary that we reserve the right of reasonable variation. Install a sample area before proceeding with entire job.